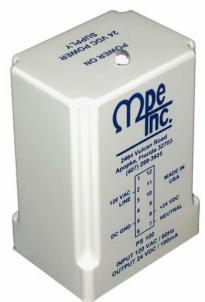

# **OPERATION**

The PS100 is a compact, regulated, linear 24VDC power supply, capable of supplying up to 100mA of current. It operates from 120VAC and has a solid state resettable fuse on its output. The 24VDC output is transient protected by a transient voltage suppressor diode. The PS100 plugs into a 12 pin base and has a lexan enclosure to allow fast installation and easy servicing.

#### **SPECIFICATIONS**

Supply Voltage: 120VAC ± 10%, 50/60 Hz Power Dissipation: Less than 3 Watts

Power Dissipation:

Output Current:

Voltage Output:

Operating Temp:

Storage Temp:

Less than 3 Watts
100mA maximum
24VDC Fixed
-20 to +60 °C
-45 to +85 °C