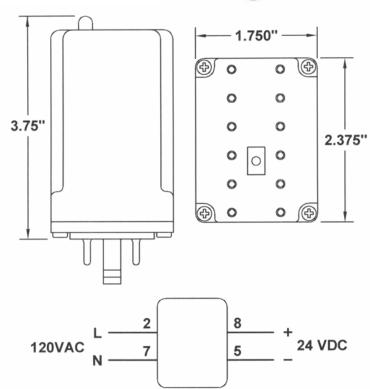

# **OPERATION**

The PS100 is a compact, regulated, linear 24VDC power supply, capable of supplying up to 100mA of current. It operates from 120VAC and has a solid state resettable fuse on its output. The 24VDC output is transient protected by a transient voltage suppressor diode. The PS100 plugs into a 12 pin base and has a lexan enclosure to allow fast installation and easy servicing.

#### **SPECIFICATIONS**

Supply Voltage: 120VAC ± 10%, 50/60 Hz Power Dissipation: Less than 3 Watts

Power Dissipation:

Output Current:

Voltage Output:

Operating Temp:

Storage Temp:

Less than 3 Watts
100mA maximum
24VDC Fixed
-20 to +60 °C
-45 to +85 °C

Enclosure: Lexan Plug In Base: Phenolic